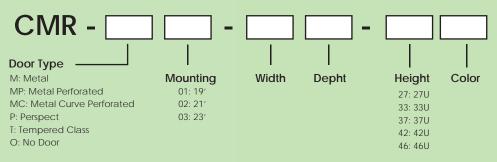

ed with one pair of patchcord routing channel in front for proper patch cables routing. The channel are designed with swing covers to protect and organizer the patch cables giving neat and presentable apperance.

## :::: Advantages ::::

• Standard 19", 21" or 23" mouting holes

- 2 pair of adjustable 19" mouting channels for different equipment depth mouting
- Lift off side panel with slam latches for easy removal and close of site panel
- 180° swing tempered glass door for wider opening and easy to work
- Magnatic push-up tempered glass door with keyed lock
- Vented roof for heat dissipatient
- Full range of optional accessories are available

### :::: Specification :::

MaterialMild Steel SheetFinishingHigh Quality epoxy powder oven baked texture finish

# ::: Ordering Information :::



::: RACK & CABINET :::