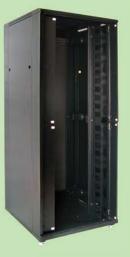

#### 19" EQUIPMENT RACK 42U 800x800 Cable Management Rack

#### :::: Product Overview ::::

Litech manufactures wide range of 19" racks to suit all telecommunications, networking equipment and cabling's requirement. All racks are manufactured with CAD/CAM and CNC technology with high quality epoxy finishing to achieve superior quality for modern office environment. Cable Management Rack are designed for used in IT environment with proper cable management. The cabinet is fitted with one pair of patchcord routing channel in front for proper patch cables routing. The channel are designed with swing covers to protect and organizer the patch cables giving neat and presentable apperance.

## :::: Advantages ::::

• Standard 19", 21" or 23" mouting holes

- 2 pair of adjustable 19" mouting channels for different equipment depth mouting
- Lift off side panel with slam latches for easy removal and close of site panel
- 180° swing tempered glass door for wider opening and easy to work
- Magnatic push-up tempered glass door with keyed lock
- Vented roof for heat dissipatient
- Full range of optional accessories are available